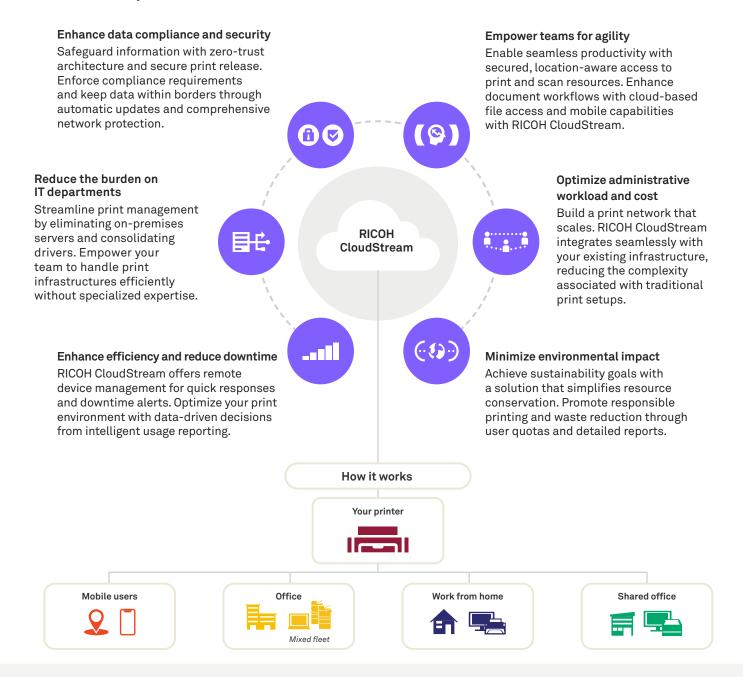

# Highlights:

### Strengthen print security

Protect your print network and data with the most advanced security technologies, enabling robust data governance and compliance.

#### **Empower remote flexibility**

Improve productivity across different offices with secured and seamless digital workflows to meet your hybrid workforce needs.

#### Streamline print environments

Empower your IT team and simplify complex print environments through intuitive cloud-based tools and automated processes.

#### Managed cloud services

Transition easily to the cloud with our affordable, managed, multi-tenant solution that prioritizes your data security.

#### Unify device management

Enhance print network management across multiple locations with a consistent user experience in a single solution.