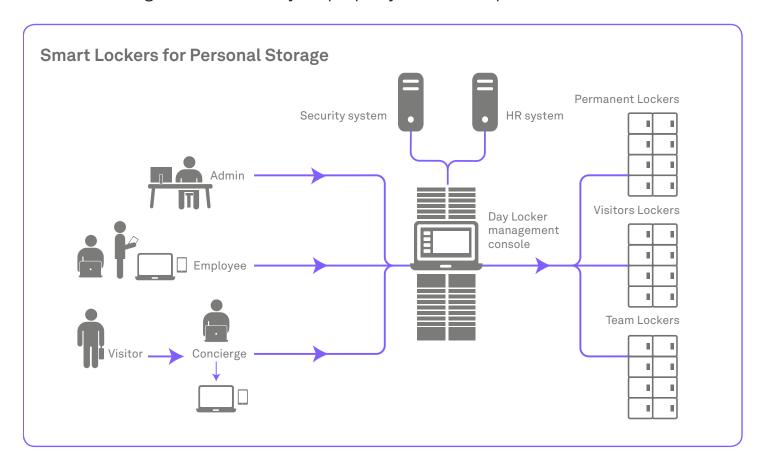

Ricoh Smart Lockers enable multiple storage locations to be managed from a single online portal. With a keyless entry system that uses only a keypad or ID pass/card, the lockers track who is using what locker and how long. You can see at a glance how much of your space is being used and by whom, ensuring that all lockers are fully and correctly utilized.

#### The technology behind our Smart Lockers

Ricoh Smart Lockers provide unique locking technology and facilities management, offering greater security for your employees and ease of control for the business. Management of units is centralized at a locker bank, which can only be accessed via RFID swipe card authentication or a touchscreen interface. This control interfaces with keyless access, touch screen, and RF card readers, offering full accountability and security for all users and with greater control of your property and office space.