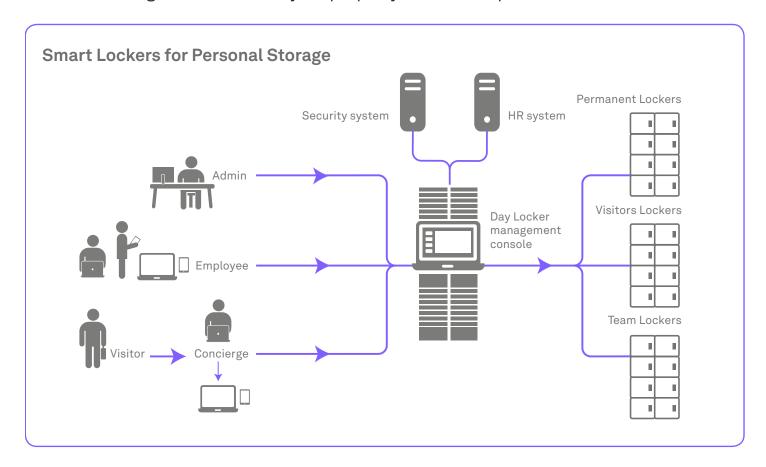

Ricoh Smart Lockers enable multiple storage locations to be managed from a single online portal. With a keyless entry system that uses only a keypad or ID pass/card, the lockers track who is using what locker and how long. You can see at a glance how much of your space is being used and by whom, ensuring that all lockers are fully and correctly utilized.

#### The technology behind our Smart Lockers

Ricoh Smart Lockers provide unique locking technology and facilities management, offering greater security for your employees and ease of control for the business. Management of units is centralized at a locker bank, which can only be accessed via RFID swipe card authentication or a touchscreen interface. This control interfaces with keyless access, touch screen, and RF card readers, offering full accountability and security for all users and with greater control of your property and office space.