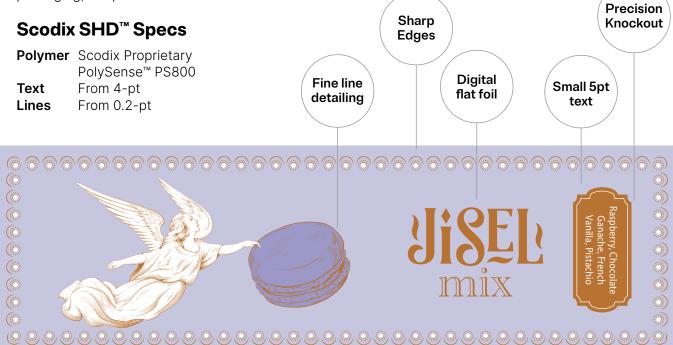

## **Embellish Any Design**

Scodix SHD empowers brands the freedom to innovate and embellish any element in a design. On a single job, the finest lines, intricate patterns, tiny text and large surface flat foiling all become possible, no matter the CMYK image print. For health and beauty and high end packaging, the possibilities become endless.

### **Powered by SHD**

Scodix Smart High Definition Technology (SHD) powers up Scodix Ultra Presses to print super high quality with Scodix Foil™ and Scodix Sense™.

The Scodix SHD™ kit is an addition to the Scodix Ultra 6000 Digital Press and once installed, it powers the press with a sophisticated RIP. In production, the Scodix press operator simply chooses the SHD option to activate the intelligent Scodix algorithm that allocates different size polymer drops to defined areas of an image, single drops to outer areas of an image for sharp edge definition and multiple drops for large area coverage. The process is robust, the output exquisite!