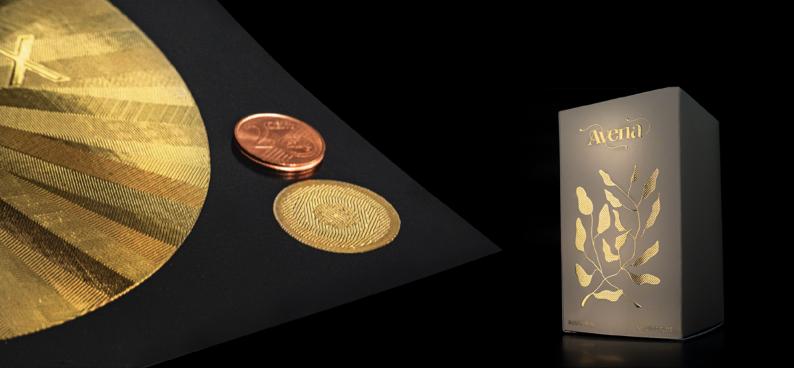

## **Embellish Any Design**

Scodix SHD empowers brands the freedom to innovate and embellish any element in a design. On a single job, the finest lines, intricate patterns, tiny text and large surface flat foiling all become possible, no matter the CMYK image print. For health and beauty and high end packaging, the possibilities become endless.

### **Powered by SHD**

Scodix Smart High Definition Technology (SHD) powers up Scodix Ultra Presses to print super high quality with Scodix Foil™ and Scodix Sense™.

The Scodix SHD™ kit is an addition to the Scodix Ultra 6000 Digital Press and once installed, it powers the press with a sophisticated RIP. In production, the Scodix press operator simply chooses the SHD option to activate the intelligent Scodix algorithm that allocates different size polymer drops to defined areas of an image, single drops to outer areas of an image for sharp edge definition and multiple drops for large area coverage. The process is robust, the output exquisite!