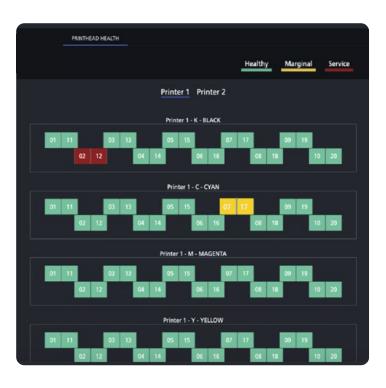

#### **Optimize** performance

Analyze print and individual device data to identify bottlenecks, then implement operational changes to eliminate them.

- Track your device status, idle time, throughput and more to maximize capacity utilization
- Visualize your load balancing to reroute work accordingly
- Increase printer availability and reliability using predictive maintenance and proactive Ricoh Service based on your data