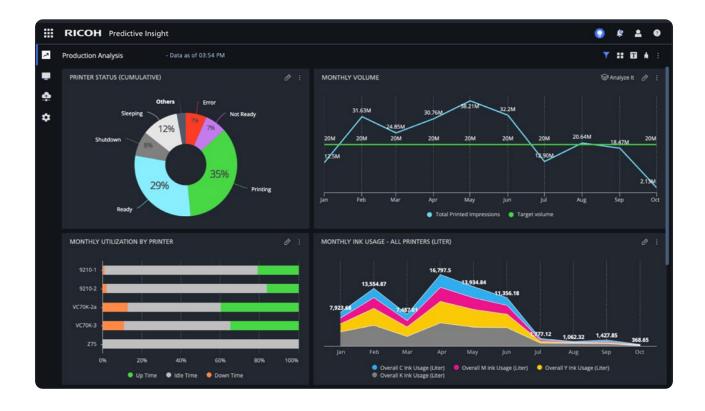

# **Optimize** your utilization, productivity and profitability with data

In today's ever-evolving print marketplace, success hinges on data-driven decisions. Leveraging a market-leading vendor-agnostic approach, RICOH Predictive Insight autonomously collects data and provides real-time organization-wide visibility via real-time displays, empowering you to make informed decisions that drive better outcomes and sustained success.

#### **Greater** data transparency

Visualize your operational data through customizable, web-based dashboards.

- Automatically consolidate and compare data across printers, shifts, and locations to eliminate data silos
- Create custom dashboards to highlight the trends to help inform your short- and long-term direction
- Focus on data for specific devices, operators or jobs to evaluate specific areas of your operation

#### **Optimize** performance

Analyze print and individual device data to identify bottlenecks, then implement operational changes to eliminate them.

- Track your device status, idle time, throughput and more to maximize capacity utilization
- Visualize your load balancing to reroute work accordingly
- Increase printer availability and reliability using predictive maintenance and proactive Ricoh Service based on your data

#### **Actionable** business insights

Leverage the data captured across your operation to improve business and investment outcomes, resulting in enhanced performance and higher profitability.

- Identify areas where automation can save time and reduce costs, increasing ROI
- Gain key measurable insights before changing your operations to ensure optimal business results
- Utilize captured data to help make more informed purchasing decisions