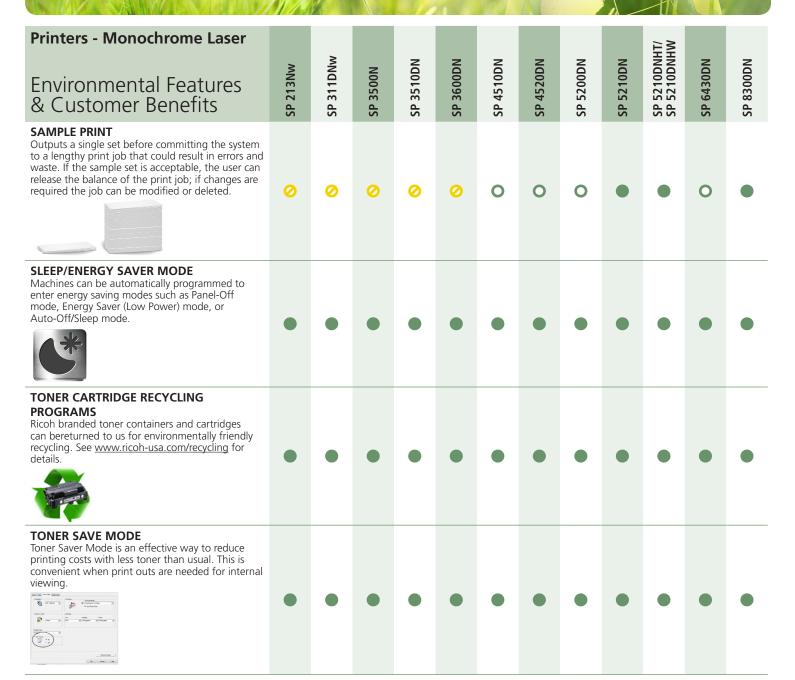

■ = Standard □ = Optional ② = Not Available

| Multifunction B & W                                                                                                                                                                                                                                                          | ISPF      | 301SPF | SSPF      | ISPF      | 2501SP | 7 7 7                      | 7 7 7                      | )2SP /<br>)2SP /<br>)2SP   |
|------------------------------------------------------------------------------------------------------------------------------------------------------------------------------------------------------------------------------------------------------------------------------|-----------|--------|-----------|-----------|--------|----------------------------|----------------------------|----------------------------|
| Environmental Features<br>& Customer Benefits                                                                                                                                                                                                                                | MP 201SPF | MP 301 | MP 305SPF | MP 401SPF | MP 250 | MP 255<br>MP 305<br>MP 355 | MP 405<br>MP 505<br>MP 605 | MP 600<br>MP 750<br>MP 900 |
| ROHS COMPLIANT Ricoh products comply with the RoHS (Restriction of Hazardous Substances) directive that bans the use of certain substances in electrical and electronic equipment products.                                                                                  | •         | •      | •         | •         | •      | •                          | •                          | •                          |
| SAMPLE PRINT Outputs a single set before committing the system to a lengthy print job that could result in errors and waste. If the sample set is acceptable, the user can release the balance of the print job; if changes are required the job can be modified or deleted. | 0         | 0      | •         | 0         | 0      | •                          | •                          | •                          |
| SLEEP/ENERGY SAVER MODE Machines can be automatically programmed to enter energy saving modes such as Panel-Off mode, Energy Saver (Low Power) mode, or Auto-Off/Sleep mode.                                                                                                 | •         | •      | •         | •         | •      | •                          | •                          | •                          |
| STAPLELESS FINISHER Bind up to five sheets of paper with no staples using Ricoh's new and exclusive Stapleless Stapler Finisher option. This unique technology helps lower supply costs, free up document storage space and expedite future paper shredding needs.           | 0         | 0      | 0         | 0         | 0      | 0                          | 0                          | 0                          |
| TONER CARTRIDGE RECYCLING PROGRAMS Ricoh branded toner containers and cartridges can be returned to us for environmentally friendly recycling. See <a href="https://www.ricoh-usa.com/recycling">www.ricoh-usa.com/recycling</a> for details.                                | •         | •      | •         | •         | •      | •                          | •                          | •                          |
| TONER SAVE MODE  Toner Saver Mode is an effective way to reduce printing costs with less toner than usual. This is convenient when print outs are needed for internal viewing.                                                                                               | •         | •      | 0         | •         | •      | •                          | •                          | •                          |

■ = Standard □ = Optional ② = Not Available