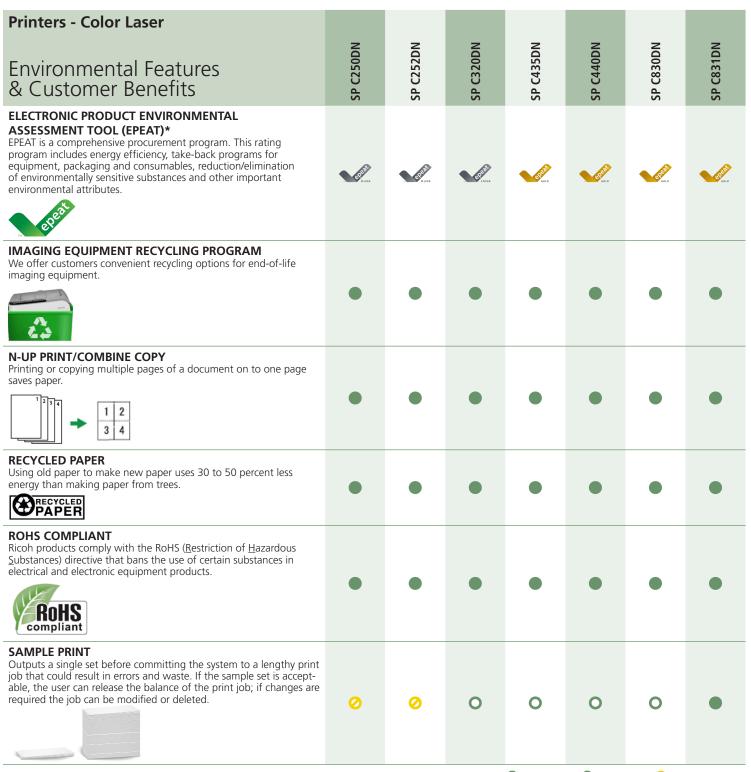

| Printers - Color Laser                                                                                                                                                                                                                                                |           |           |           |           |           |           |           |
|-----------------------------------------------------------------------------------------------------------------------------------------------------------------------------------------------------------------------------------------------------------------------|-----------|-----------|-----------|-----------|-----------|-----------|-----------|
| Environmental Features<br>& Customer Benefits                                                                                                                                                                                                                         | SP C250DN | SP C252DN | SP C320DN | SP C435DN | SP C440DN | SP C830DN | SP C831DN |
| AUTO DUPLEXING  Printing and copying on both sides of the paper, cuts paper bills in half, saving trees.                                                                                                                                                              | •         | •         | •         | •         | •         | •         | •         |
| DO NOT PRINT BLANK PAGES  Reduce paper waste by eliminating the printing of blank pages within a document.                                                                                                                                                            | •         | •         | •         | 0         | 0         | 0         | 0         |
| ECO-NIGHT SENSOR Automatically turns the power switch to Off when the room goes dark after a user-specified period of time.  Data In                                                                                                                                  | 0         | 0         | •         | •         | •         | •         | •         |
| ENERGY SAVER TIMER Sets the amount of time the machine waits before switching to Low-Power mode. The machine is not turned off completely.                                                                                                                            | •         | •         | •         | •         | •         | •         | •         |
| ENERGY STAR CERTIFIED  Certification that the US Government approves the device as energy efficient in design and specification. Energy Star certified products contribute to a more energy-efficient world and help keep your running costs affordable.  ENERGY STAR | •         | •         | •         | •         | •         | •         | •         |

#### **Printers - Color Laser**

<sup>\*</sup>For a complete list of Ricoh USA EPEAT registered products, please visit: ricoh-usa.com/epeat.

#### **Printers - Color Laser**

■ = Standard ○ = Optional ② = Not Available

RICOH imagine. change.

www.ricoh-usa.com

Ricoh USA, Inc., 70 Valley Stream Parkway, Malvern, PA 19355, 1-800-63-RICOH

Ricoh® and the Ricoh Logo are registered trademarks of Ricoh USA, Inc. All other trademarks are the property of their respective owners. ©2016 Ricoh USA, Inc. All rights reserved. The content of this document, and the appearance, features and specifications of Ricoh products and services are subject to change from time to time without notice. Products are shown with optional features. While care has been taken to ensure the accuracy of this information, Ricoh makes no representation or warranties about the accuracy, completeness or adequacy of the information contained herein, and shall not be liable for any errors or omissions in these materials. Actual results will vary depending upon use of the products and services, and the conditions and factors affecting performance. The only warranties for Ricoh products and services are as set forth in the express warranty statements accompanying them.