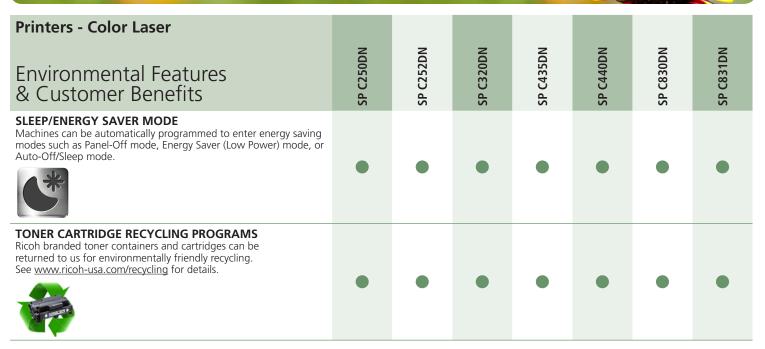

| Printers - Color Laser                                                                                                                                                                                                                                                |           |           |           |           |           |           |           |
|-----------------------------------------------------------------------------------------------------------------------------------------------------------------------------------------------------------------------------------------------------------------------|-----------|-----------|-----------|-----------|-----------|-----------|-----------|
| Environmental Features<br>& Customer Benefits                                                                                                                                                                                                                         | SP C250DN | SP C252DN | SP C320DN | SP C435DN | SP C440DN | SP C830DN | SP C831DN |
| AUTO DUPLEXING  Printing and copying on both sides of the paper, cuts paper bills in half, saving trees.                                                                                                                                                              | •         | •         | •         | •         | •         | •         | •         |
| DO NOT PRINT BLANK PAGES  Reduce paper waste by eliminating the printing of blank pages within a document.                                                                                                                                                            | •         | •         | •         | 0         | 0         | 0         | 0         |
| ECO-NIGHT SENSOR Automatically turns the power switch to Off when the room goes dark after a user-specified period of time.  Data In                                                                                                                                  | 0         | 0         | •         | •         | •         | •         | •         |
| ENERGY SAVER TIMER Sets the amount of time the machine waits before switching to Low-Power mode. The machine is not turned off completely.                                                                                                                            | •         | •         | •         | •         | •         | •         | •         |
| ENERGY STAR CERTIFIED  Certification that the US Government approves the device as energy efficient in design and specification. Energy Star certified products contribute to a more energy-efficient world and help keep your running costs affordable.  ENERGY STAR | •         | •         | •         | •         | •         | •         | •         |

#### **Printers - Color Laser**

<sup>\*</sup>For a complete list of Ricoh USA EPEAT registered products, please visit: ricoh-usa.com/epeat.

#### **Printers - Color Laser**

■ = Standard ○ = Optional ② = Not Available

RICOH imagine. change.

www.ricoh-usa.com

Ricoh USA, Inc., 70 Valley Stream Parkway, Malvern, PA 19355, 1-800-63-RICOH

Ricoh® and the Ricoh Logo are registered trademarks of Ricoh USA, Inc. All other trademarks are the property of their respective owners. ©2016 Ricoh USA, Inc. All rights reserved. The content of this document, and the appearance, features and specifications of Ricoh products and services are subject to change from time to time without notice. Products are shown with optional features. While care has been taken to ensure the accuracy of this information, Ricoh makes no representation or warranties about the accuracy, completeness or adequacy of the information contained herein, and shall not be liable for any errors or omissions in these materials. Actual results will vary depending upon use of the products and services, and the conditions and factors affecting performance. The only warranties for Ricoh products and services are as set forth in the express warranty statements accompanying them.