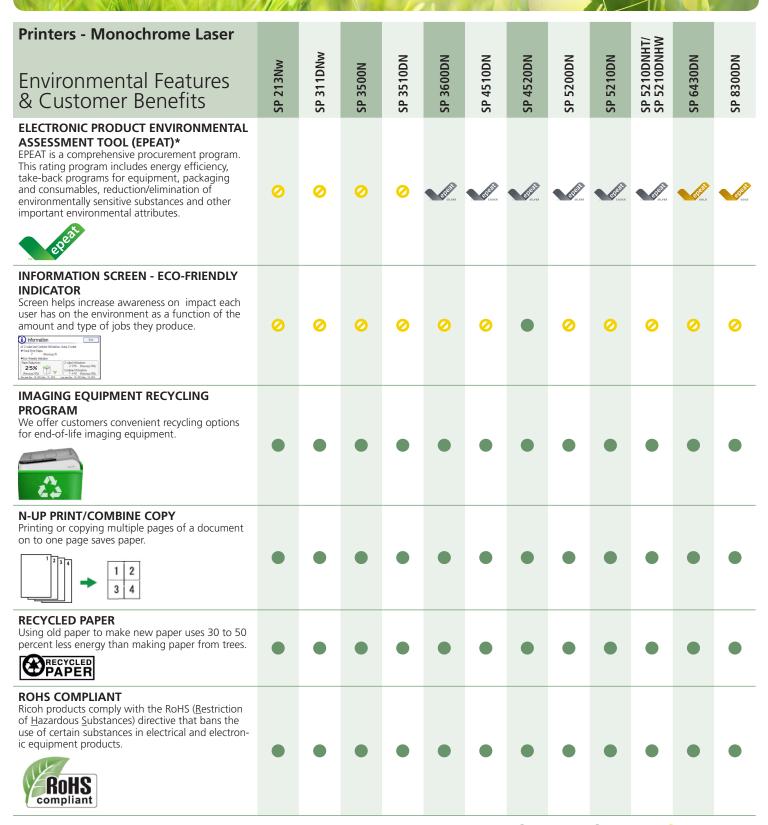

| Multifunction B & W                                                                                                                                                                                                                                                                                                              | SPF       | 301SPF | SPF       | SPF       | 2501SP     | 444                        | 444                        | 2SP /<br>2SP /<br>2SP      |
|----------------------------------------------------------------------------------------------------------------------------------------------------------------------------------------------------------------------------------------------------------------------------------------------------------------------------------|-----------|--------|-----------|-----------|------------|----------------------------|----------------------------|----------------------------|
| Environmental Features<br>& Customer Benefits                                                                                                                                                                                                                                                                                    | MP 201SPF | MP 301 | MP 305SPF | MP 401SPF | MP 250     | MP 255<br>MP 305<br>MP 355 | MP 405<br>MP 505<br>MP 605 | MP 600<br>MP 750<br>MP 900 |
| AUTO DUPLEXING Printing and copying on both sides of the paper, cuts paper bills in half,                                                                                                                                                                                                                                        | 2         | 2      | 2         | 2         | 2          | 222                        | 222                        | 222                        |
| saving trees.                                                                                                                                                                                                                                                                                                                    | •         | •      | •         | •         | •          | •                          | •                          | •                          |
| DO NOT PRINT BLANK PAGES Reduce paper waste by eliminating the printing of blank pages within a document.                                                                                                                                                                                                                        |           |        |           |           |            |                            |                            |                            |
|                                                                                                                                                                                                                                                                                                                                  | •         | •      | •         | •         | •          | •                          | •                          |                            |
| ENERGY SAVER TIMER Sets the amount of time the machine waits before switching to Low-Power mode. The machine is not turned off completely.  Energy Saver                                                                                                                                                                         | •         | •      | •         | •         | 0          | 0                          | 0                          | •                          |
| ENERGY STAR CERTIFIED  Certification that the US Government approves the device as energy efficient in design and specification. Energy Star certified products contribute to a more energy-efficient world and help keep your running costs affordable.  ENERGY STAR                                                            | 0         | •      | •         | •         | •          | •                          | •                          | •                          |
| ELECTRONIC PRODUCT ENVIRONMENTAL ASSESSMENT TOOL (EPEAT)* EPEAT is a comprehensive procurement program. This rating program includes energy efficiency, take-back programs for equipment, packaging and consumables, reduction/elimination of environmentally sensitive substances and other important environmental attributes. | 0         | SEVER  | B. C. VIS | H.VYS     | SEP SHAVES | COLD SOLD                  | COLD                       | No.                        |

<sup>\*</sup>For a complete list of Ricoh USA EPEAT registered products, please visit: ricoh-usa.com/epeat.

| Multifunction B & W                                                                                                                                                                                                                                                                                                                                                                                                                                                                                                                                                                                                                                                                                                                                                                                                                                                                                                                                                                                                                                                                                                                                                                                                                                                                                                                                                                                                                                                                                                                                                                                                                                                                                                                                                                                                                                                                                                                                                                                                                                                                                                            |           |        |           |           |        |                   |                   |                                                |
|--------------------------------------------------------------------------------------------------------------------------------------------------------------------------------------------------------------------------------------------------------------------------------------------------------------------------------------------------------------------------------------------------------------------------------------------------------------------------------------------------------------------------------------------------------------------------------------------------------------------------------------------------------------------------------------------------------------------------------------------------------------------------------------------------------------------------------------------------------------------------------------------------------------------------------------------------------------------------------------------------------------------------------------------------------------------------------------------------------------------------------------------------------------------------------------------------------------------------------------------------------------------------------------------------------------------------------------------------------------------------------------------------------------------------------------------------------------------------------------------------------------------------------------------------------------------------------------------------------------------------------------------------------------------------------------------------------------------------------------------------------------------------------------------------------------------------------------------------------------------------------------------------------------------------------------------------------------------------------------------------------------------------------------------------------------------------------------------------------------------------------|-----------|--------|-----------|-----------|--------|-------------------|-------------------|------------------------------------------------|
|                                                                                                                                                                                                                                                                                                                                                                                                                                                                                                                                                                                                                                                                                                                                                                                                                                                                                                                                                                                                                                                                                                                                                                                                                                                                                                                                                                                                                                                                                                                                                                                                                                                                                                                                                                                                                                                                                                                                                                                                                                                                                                                                | SPF       | SPF    | SPF       | SPF       | 1SP    | 7 7               | 777               | 2SP /<br>2SP /<br>2SP                          |
| Environmental Features                                                                                                                                                                                                                                                                                                                                                                                                                                                                                                                                                                                                                                                                                                                                                                                                                                                                                                                                                                                                                                                                                                                                                                                                                                                                                                                                                                                                                                                                                                                                                                                                                                                                                                                                                                                                                                                                                                                                                                                                                                                                                                         | MP 201SPF | 301SPF | MP 305SPF | MP 401SPF | 2501SP | 255<br>305<br>355 | 405<br>505<br>605 | 6002<br>7502<br>9002                           |
| & Customer Benefits                                                                                                                                                                                                                                                                                                                                                                                                                                                                                                                                                                                                                                                                                                                                                                                                                                                                                                                                                                                                                                                                                                                                                                                                                                                                                                                                                                                                                                                                                                                                                                                                                                                                                                                                                                                                                                                                                                                                                                                                                                                                                                            | Σ         | Σ      | Σ         | Δ         | ₽      | ZZZ<br>ZZZ        | <b>₹</b>          | <b>M</b> ■ M ■ M ■ M ■ M ■ M ■ M ■ M ■ M ■ M ■ |
| <b>IMAGING EQUIPMENT RECYCLING PROGRAM</b> We offer customers convenient recycling options for end-of-life imaging equipment.                                                                                                                                                                                                                                                                                                                                                                                                                                                                                                                                                                                                                                                                                                                                                                                                                                                                                                                                                                                                                                                                                                                                                                                                                                                                                                                                                                                                                                                                                                                                                                                                                                                                                                                                                                                                                                                                                                                                                                                                  |           |        |           |           |        |                   |                   |                                                |
|                                                                                                                                                                                                                                                                                                                                                                                                                                                                                                                                                                                                                                                                                                                                                                                                                                                                                                                                                                                                                                                                                                                                                                                                                                                                                                                                                                                                                                                                                                                                                                                                                                                                                                                                                                                                                                                                                                                                                                                                                                                                                                                                |           |        |           |           |        | •                 |                   |                                                |
| INFORMATION SCREEN - ECO-FRIENDLY INDICATOR Screen helps increase awareness on impact each user has on the environment as a function of the amount and type of jobs they produce.  Option to the service of the service  | 0         | 0      | •         | •         | 0      | •                 | •                 | •                                              |
| LOCKED PRINT Reduce paper waste by only printing documents released by the user with a password at the machine. This also ensures confidential documents are kept safe.                                                                                                                                                                                                                                                                                                                                                                                                                                                                                                                                                                                                                                                                                                                                                                                                                                                                                                                                                                                                                                                                                                                                                                                                                                                                                                                                                                                                                                                                                                                                                                                                                                                                                                                                                                                                                                                                                                                                                        |           |        |           |           |        |                   |                   |                                                |
| The contract of the contract o | 0         | 0      | •         | 0         | 0      | •                 | •                 | •                                              |
| <b>N-UP PRINT/COMBINE COPY</b> Printing or copying multiple pages of a document on to one page saves paper.                                                                                                                                                                                                                                                                                                                                                                                                                                                                                                                                                                                                                                                                                                                                                                                                                                                                                                                                                                                                                                                                                                                                                                                                                                                                                                                                                                                                                                                                                                                                                                                                                                                                                                                                                                                                                                                                                                                                                                                                                    |           |        |           |           |        |                   |                   |                                                |
| 1 2 3 4                                                                                                                                                                                                                                                                                                                                                                                                                                                                                                                                                                                                                                                                                                                                                                                                                                                                                                                                                                                                                                                                                                                                                                                                                                                                                                                                                                                                                                                                                                                                                                                                                                                                                                                                                                                                                                                                                                                                                                                                                                                                                                                        |           |        |           |           |        | •                 |                   |                                                |
| POWER ON/OFF TIMER System can be turned on or off at specified times allowing customers to match system availability and power consumption to their work schedule to reduce costs.  ON OFF                                                                                                                                                                                                                                                                                                                                                                                                                                                                                                                                                                                                                                                                                                                                                                                                                                                                                                                                                                                                                                                                                                                                                                                                                                                                                                                                                                                                                                                                                                                                                                                                                                                                                                                                                                                                                                                                                                                                     | 0         | 0      | •         | •         | 0      | •                 | •                 | 0                                              |
| QUICK START UP Fast warm up and recovery times, speeding job queues and maximizing customer satisfaction while saving energy.                                                                                                                                                                                                                                                                                                                                                                                                                                                                                                                                                                                                                                                                                                                                                                                                                                                                                                                                                                                                                                                                                                                                                                                                                                                                                                                                                                                                                                                                                                                                                                                                                                                                                                                                                                                                                                                                                                                                                                                                  | •         | •      | •         | •         | •      | •                 | •                 | 0                                              |
| RECYCLED PAPER Using old paper to make new paper uses 30 to 50 percent less energy than making paper from trees.  RECYCLED PAPER                                                                                                                                                                                                                                                                                                                                                                                                                                                                                                                                                                                                                                                                                                                                                                                                                                                                                                                                                                                                                                                                                                                                                                                                                                                                                                                                                                                                                                                                                                                                                                                                                                                                                                                                                                                                                                                                                                                                                                                               | •         | •      | •         | •         | •      | •                 | •                 | •                                              |