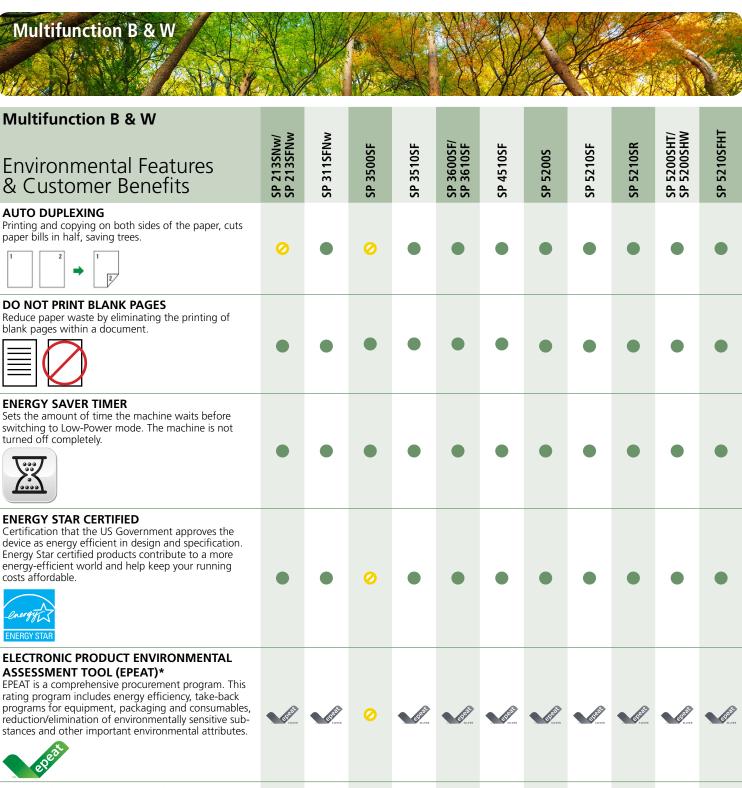

# Multifunction B & W

|                                                                                                                                                                                                                                                                              |                          |            |           |           | A                       |           |          |           | 21. 12. 21.11 |                           |             |
|------------------------------------------------------------------------------------------------------------------------------------------------------------------------------------------------------------------------------------------------------------------------------|--------------------------|------------|-----------|-----------|-------------------------|-----------|----------|-----------|---------------|---------------------------|-------------|
| Multifunction B & W  Environmental Features & Customer Benefits                                                                                                                                                                                                              | SP 213SNw/<br>SP 213SFNw | SP 311SFNw | SP 3500SF | SP 3510SF | SP 3600SF/<br>SP 3610SF | SP 4510SF | SP 5200S | SP 5210SF | SP 5210SR     | SP 5200SHT/<br>SP 5200SHW | SP 5210SFHT |
| N-UP PRINT/COMBINE COPY Printing or copying multiple pages of a document on to one page saves paper.  1 2 3 4                                                                                                                                                                | •                        | •          | •         | •         | <b>S</b> S              | •         | •        | •         | •             | •                         | •           |
| RECYCLED PAPER Using old paper to make new paper uses 30 to 50 percent less energy than making paper from trees.  RECYCLED PAPER                                                                                                                                             | •                        | •          | •         | •         | •                       | •         | •        | •         | •             | •                         | •           |
| ROHS COMPLIANT Ricoh products comply with the RoHS (Restriction of Hazardous Substances) directive that bans the use of certain substances in electrical and electronic equipment products.                                                                                  | •                        | •          | •         | •         | •                       | •         | •        | •         | •             | •                         | •           |
| SAMPLE PRINT Outputs a single set before committing the system to a lengthy print job that could result in errors and waste. If the sample set is acceptable, the user can release the balance of the print job; if changes are required the job can be modified or deleted. | 0                        | 0          | 0         | 0         | 0                       | 0         | •        | •         | •             | •                         | •           |
| SLEEP/ENERGY SAVER MODE  Machines can be automatically programmed to enter energy saving modes such as Panel-Off mode, Energy Saver (Low Power) mode, or Auto-Off/Sleep mode                                                                                                 | •                        | •          | •         | •         | •                       | •         | •        | •         | •             | •                         | •           |
| TONER CARTRIDGE RECYCLING PROGRAMS Ricoh branded toner containers and cartridges can be returned to us for environmentally friendly recycling. See <a href="https://www.ricoh-usa.com/recycling">www.ricoh-usa.com/recycling</a> for details.                                | •                        | •          | •         | •         | •                       | •         | •        | •         | •             | •                         | •           |

| Multifunction B & W  Environmental Features & Customer Benefits                                                                                                                | SP 213SNw/<br>SP 213SFNw | SP 311SFNw | SP 3500SF | SP 3510SF | SP 3600SF/<br>SP 3610SF | SP 4510SF | SP 5200S | SP 5210SF | SP 5210SR | SP 5200SHT/<br>SP 5200SHW | SP 5210SFHT |
|--------------------------------------------------------------------------------------------------------------------------------------------------------------------------------|--------------------------|------------|-----------|-----------|-------------------------|-----------|----------|-----------|-----------|---------------------------|-------------|
| TONER SAVE MODE  Toner Saver Mode is an effective way to reduce printing costs with less toner than usual. This is convenient when print outs are needed for internal viewing. | •                        | •          | •         | •         | •                       | •         | •        | •         | •         | •                         | •           |

■ = Standard □ = Optional ○ = Not Available

RICOH imagine. change.

www.ricoh-usa.com

Ricoh USA, Inc., 70 Valley Stream Parkway, Malvern, PA 19355, 1-800-63-RICOH

Richo<sup>®</sup> and the Richo Logo are registered trademarks of Ricoh USA, Inc. All other trademarks are the property of their respective owners. ©2016 Ricoh USA, Inc. All rights reserved. The content of this document, and the appearance, features and specifications of Ricoh products and services are subject to change from time to time without notice. Products are shown with optional features. While care has been taken to ensure the accuracy of this information, Ricoh makes no representation or warranties about the accuracy, completeness or adequacy of the information contained herein, and shall not be liable for any errors or omissions in these materials. Actual results will vary depending upon use of the products and services, and the conditions and factors affecting performance. The only warranties for Ricoh products and services are as set forth in the express warranty statements accompanying them.