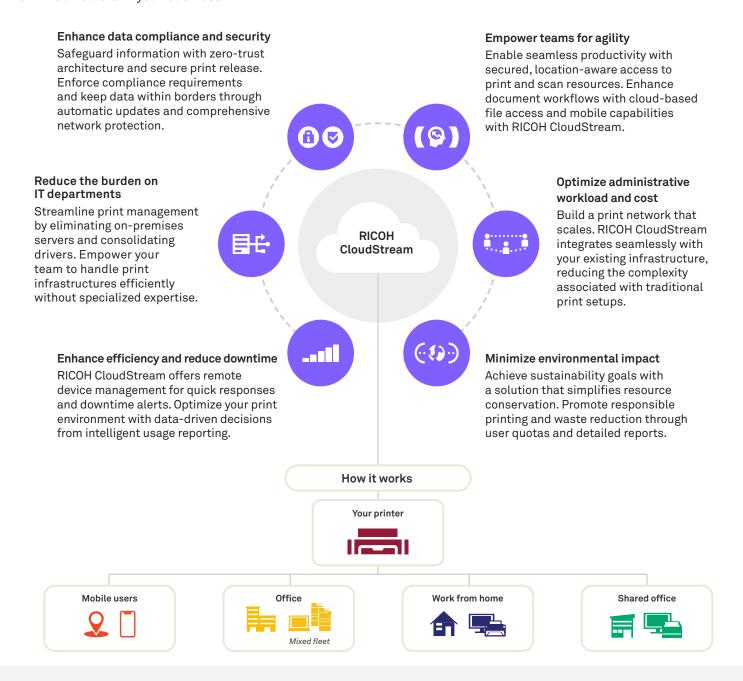

# Highlights:

### Strengthen print security

Protect your print network and data with the most advanced security technologies, enabling robust data governance and compliance.

#### **Empower remote flexibility**

Improve productivity across different offices with secured and seamless digital workflows to meet your hybrid workforce needs.

#### Streamline print environments

Empower your IT team and simplify complex print environments through intuitive cloud-based tools and automated processes.

#### Managed cloud services

Transition easily to the cloud with our affordable, managed, multi-tenant solution that prioritizes your data security.

#### Unify device management

Enhance print network management across multiple locations with a consistent user experience in a single solution.

## Harness the potential of cloud solutions

Say goodbye to print server complexity and hello to the cloud. RICOH CloudStream seamlessly integrates with your print setup, simplifying multi-vendor print management while boosting security and productivity, letting you focus on what matters— your business.