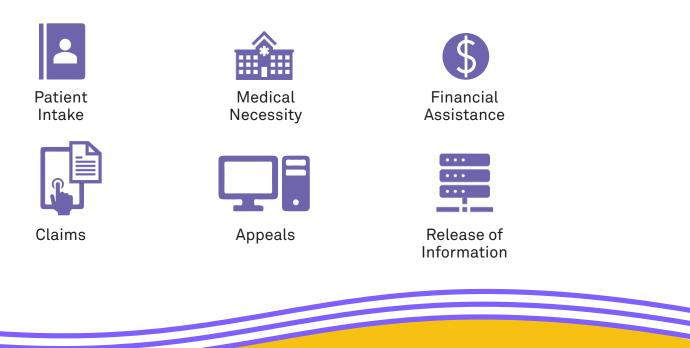

Order & Referral Management automates key fax-based workflows, including:

imagine. change.